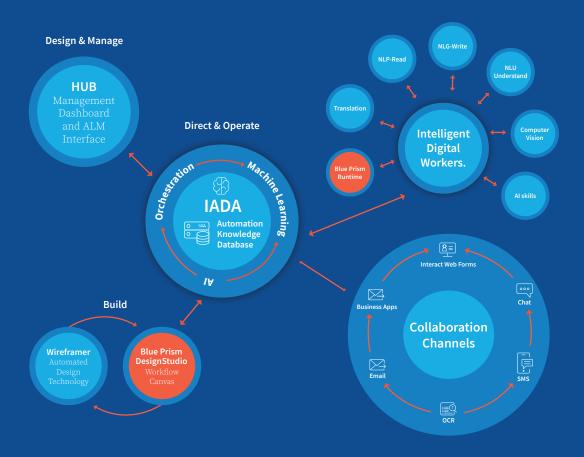

## What's Inside.

The Blue Prism Cloud Digital Workforce is a SaaS based intelligent automation platform which provides you with a pool of AI-enabled digital workers straight from the cloud. They emulate the actions of humans carrying out office-based work freeing your employees from the repetitive, time intensive tasks that slow them down.

# Hub.

Hub is an automation productivity tool and a business friendly dashboard interface that enables full automation lifecycle management. Complete with design, monitoring and analysis tools.

# IADA<sup>®</sup>.

Your digital workforce manager. Using AI and machine learning to direct and orchestrate operations.

# Intelligent Digital Workers.

Your flexible pool of intelligent Digital Workers. Equipped with AI skills needed to carry out a broad range of tasks and able to access the knowledge to execute work across any function.

# Human Collaboration Channels.

Your preconfigured range of communications channels ready for Digital Workers to use in any process, including Email, Web-based Online Portals, Chat, SMS, iOCR.