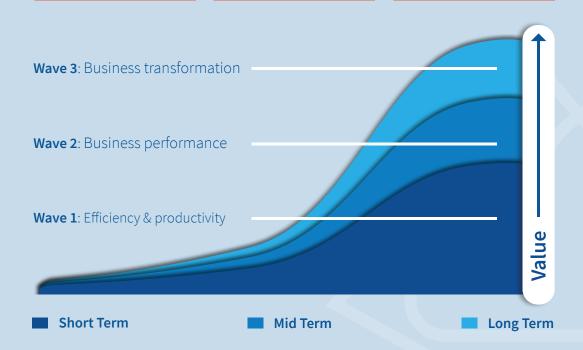

# Three waves of value

#### Wave 1.

Rapid ROI through targeted efficiency and enhanced productivity.

#### Wave 2.

Key business performance improvements such as lower risk, increased margins and greater customer value. Link automation across functions.

#### Wave 3.

Drive long term business transformation to introduce new organizational models as well as launch entirely new products and services.