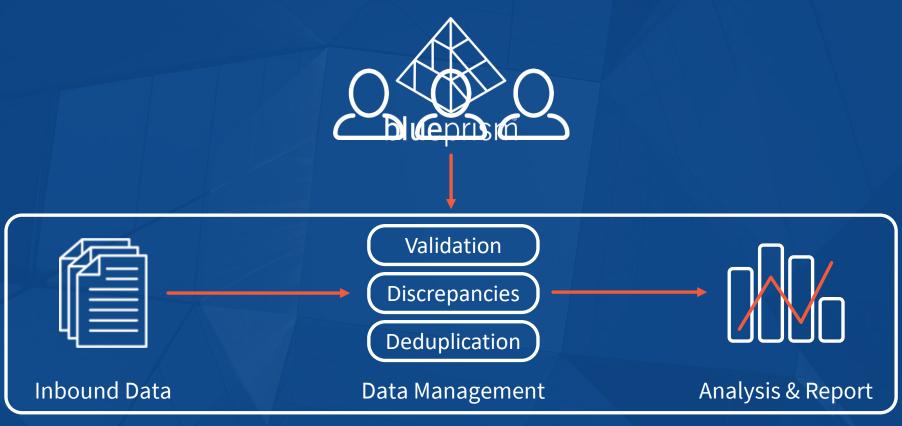

### Blue Prism + Oracle HSGBU

Automated discrepancy management in DMW

Supported by Oracle DMW

### Blue Prism + Oracle HSGBU

Automated data & comms management in DMW