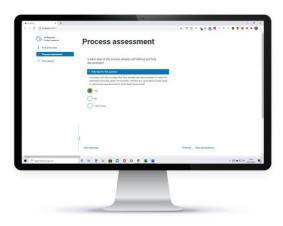

### 1. Process Assessment

Complete a brief online survey to qualify and prioritize processes for automation. At the end of the survey, you'll get an instant recommendation for that process.