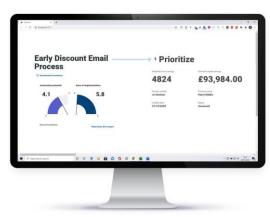

### 2. Your Processes

After you've assessed a few processes, the **Your Processes** dashboard will show you the number of processes that are ready for automation now, how many need review, and how many need significant work before they are true candidates for automation.